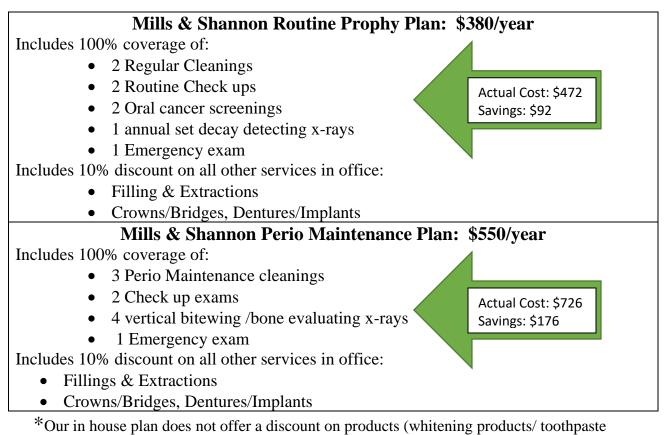

S & SHANNON IN-HOUSE DENTAL PLAN

Friends and patients, we have heard your concerns with the ever-changing dental insurance world. Our goal is to help you get the quality care you need without delay or hassle. Our solution is offering an in-house dental insurance plan.

| MILLS & SHANNON PLAN       | TRADITIONAL PLANS                |
|----------------------------|----------------------------------|
| One low annual fee and NO  | Costly monthly premiums and high |
| deductible                 | deductibles                      |
| No yearly maximum          | Limited maximum coverage         |
| Clear concise coverage     | Waiting periods, missing tooth   |
|                            | clause, time restraints          |
| Covers cosmetic procedures | Injury/Decay repairs only        |



products), or provide coverage for orthodontics.\*